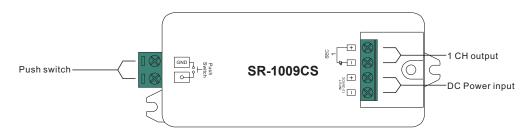

# Basic push button controller for LED strips 12-36VDC 1x8A - SR-1009CS



Important: Read All Instructions Prior to Installation

### **Function introduction**



### **Product Data**

| No. | Input<br>Voltage | Output<br>Current | Output<br>Power | Remarks          | Size(LxWxH) | Waterproof grade: IP20 |
|-----|------------------|-------------------|-----------------|------------------|-------------|------------------------|
| 1   | 12-36VDC         | 1x8A              | 1x(96-288)W     | Constant voltage | 95x37x20mm  |                        |

## Safety & Warnings

- DO NOT install with power applied to device.
- DO NOT expose the device to moisture.

## Wiring Diagram





#### PUSH DIM:

While connected with PUSH LV, click the button to switch ON/OFF lights. Press and hold down the button to increase/decrease light intensity.

### **Product Dimension**