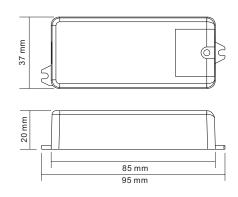

### **Product Data**

| No. | Input<br>Voltage | Output<br>Current | Output<br>Power | Remarks          | Size(LxWxH) | Waterproof grade: IP20 |
|-----|------------------|-------------------|-----------------|------------------|-------------|------------------------|
| 1   | 12-36VDC         | 1x8A              | 1x(96-288)W     | Constant voltage | 95x37x20mm  |                        |

### **Product Dimension**