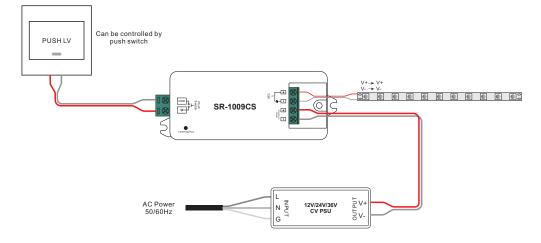

## Wiring Diagram

#### PUSH DIM:

While connected with PUSH LV, click the button to switch ON/OFF lights. Press and hold down the button to increase/decrease light intensity.