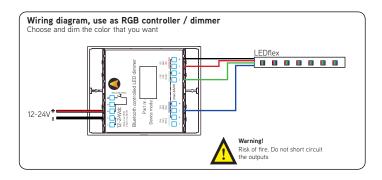

# Description

This casambi ready led controller/dimmer is designed to be used with several types of LEDflex. It can also be used to control led light that are driven by a constant voltage driver. The voltage that is connected at the input will be found at the output so be sure that the used power supply and led type are rated on the same voltage.

The module is available in different software version so monochrome, RGB and RGBW is possible. Be aware you order the correct partnumber so you have the correct software for project.

The module also has a push button connection. This can be used to control the connect led lights. Short press will restult in ON or OFF and a long press will dim the light untill you release the button. The push button can also be configured to control a scene or another casambi module in the same network