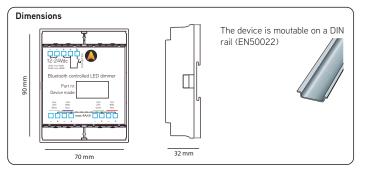

#### Mechanical data

Dimensions: 90 x 70 x 32 mm

Weight: 0,1 Kg

Degree of protection: IP20 (indoor use only)