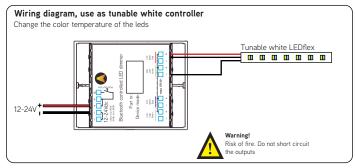

The module is available in different software version so monochrome, RGB and RGBW is possible. Be aware you order the correct partnumber so you have the correct software for project.

The module also has a push button connection. This can be used to control the connect led lights. Short press will restult in ON or OFF and a long press will dim the light untill you release the button. The push button can also be configured to control a scene or another casambi module in the same network

## **Partnumbers**

4ch monochrome dimmer ITC-MC4
1ch tunable white ITC-CCT
RGB ITC-RGB
RGBW ITC-RGBW

less energy, more light