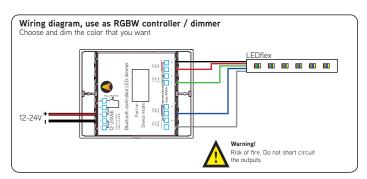

# Description

This casambi ready led controller/dimmer is designed to be used with several types of LEDflex. It can also be used to control led light that are driven by a constant voltage driver. The voltage that is connected at the input will be found at the output so be sure that the used power supply and led type are rated on the same voltage.

The module is available in different software version so monochrome, RGB and RGBW is possible. Be aware you order the correct partnumber so you have the correct software for project.

The module also has a push button connection. This can be used to control the connect led lights. Short press will restult in ON or OFF and a long press will dim the light untill you release the button. The push button can also be configured to control a scene or another casambi module in the same network