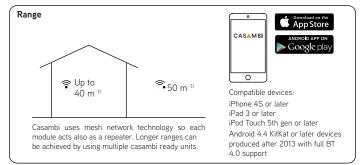

Note 1. This device is a built-in class II device. Use double insulated wires or an external mounting box if the device is not mounted inside another insulated device.

1) Range is highly dependant on the surrounding and obstacles, such as walls and building materials.

#### Radio transceiver

Operating frequencies: 2,4...2,483 Ghz
Maximum output power: +4 dBm