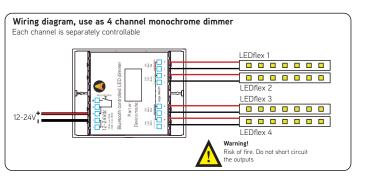

The module is available in different software version so monochrome, RGB and RGBW is possible. Be aware you order the correct partnumber so you have the correct software for project.

The module also has a push button connection. This can be used to control the connect led lights. Short press will restult in ON or OFF and a long press will dim the light untill you release the button. The push button can also be configured to control a scene or another casambi module in the same network

#### Output

Output amps: 4A per channel

Voltage range: 12 - 24Vdc same as input)